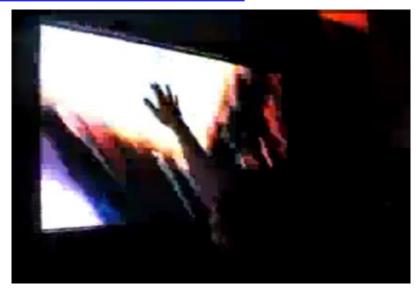

# Abstract: **Push Color** 2008

The public catches images for the webcam and by means of the system "touch screen" of the devices, the images are manipulated generating colored, distorted, in a geometric forms of the video captured in real time, in the event. A set of PCs with projectors offers the large-scale experience.