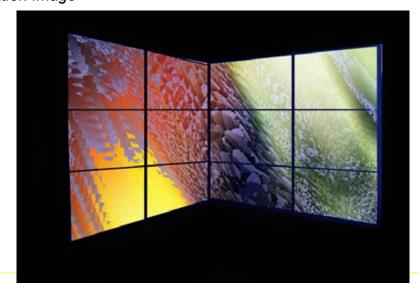

# Abstract: **Push Color** 2008

The public catches images for the webcam and by means of the system "touch screen" of the devices, the images are manipulated generating colored, distorted, in a geometric forms of the video captured in real time, in the event. A set of PCs with projectors offers the large-scale experience.

[2] www.generativeart. com

Installation Image